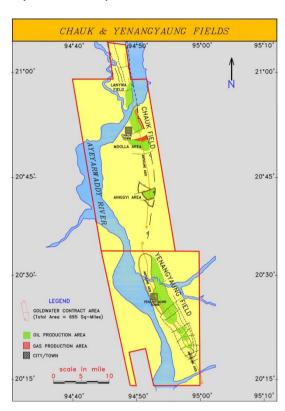

#### 4 SEGMENTED REVENUE AND RESULTS

The Group operates primarily in two geographical areas, namely Indonesia and Myanmar. The Group has one reportable business segments, namely the exploration and operation of oil fields for crude petroleum production.