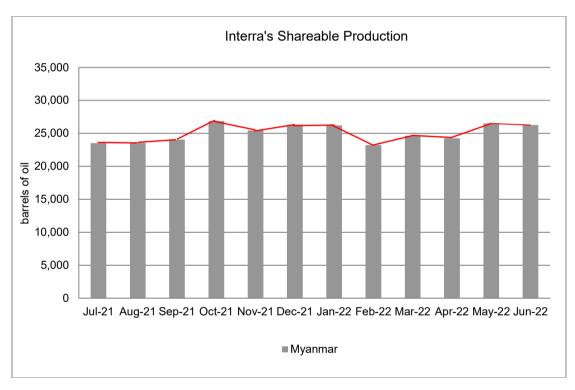

## Highlights in 1H 2022

- ➤ Revenue for 1H 2022 was US\$12.52 million, 42% higher than second half-year ended 31 December 2021 ("2H 2021"). The increase was due mainly to higher sales of shareable oil of 151,126 barrels in 1H 2022 (2H 2021: 149,734 barrels) and higher weighted average transacted oil prices of US\$104.89 per barrel for 1H 2022 (2H 2021: US\$74.79 per barrel).
- ➤ Net profit for 1H 2022 was US\$4.89 million, as compared to net profit for 2H 2021 of US\$2.82 million.
- ➤ Earnings before divestment gain, interest income, exchange difference, finance cost, tax, depreciation, amortisation, allowance and impairment (EBITDA) for 1H 2022 was US\$7.41 million.
- ➤ Net cash inflow for 1H 2022 was US\$3.80 million, due mainly to net cash provided by operating activities of US\$5.55 million offset by net cash used for total capital expenditure of US\$1.63 million and financing activities of US\$0.11 million.
- Cash and cash equivalents were US\$9.29 million as at 30 June 2022.